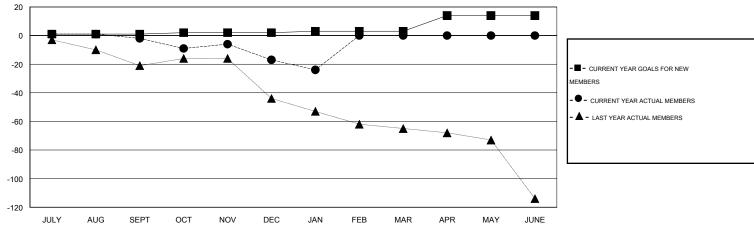

### GOALS AND ACTUAL MEMBERS CUMULATIVE

| DROPPED CLUBS: 1   |   | 14 CLUBS OF 45 ADDED 1 OR MORE<br>NEW MEMBERS | GENDER DISTRIBUTION           MALE         811 (81.34%)           FEMALE         186 (18.66%) |    |     |
|--------------------|---|-----------------------------------------------|-----------------------------------------------------------------------------------------------|----|-----|
| DROPPED MEMBERS    |   |                                               |                                                                                               | ,  |     |
| DECEASED           | 9 | CLICK HERE FOR HEALTH                         | FAMILY UNIT MEMBERS                                                                           |    | 126 |
| OTHER 45  TOTAL 54 |   | ASSESSMENT DATA                               | HEAD OF HOUSEHOLD                                                                             |    | 63  |
|                    |   |                                               | NON-HEAD OF HOUSEHOL                                                                          | 63 |     |